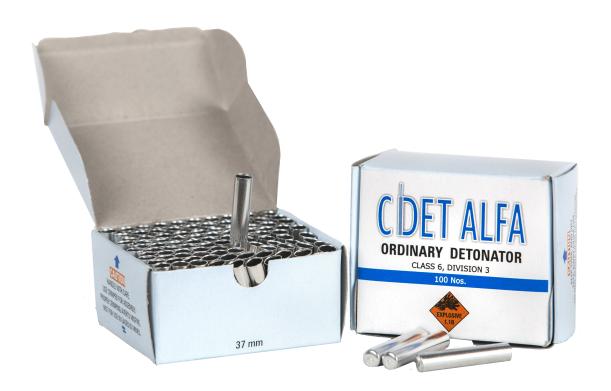

## **ORDINARY DETONATORS & FILLED SHELLS**

### DESCRIPTION

Ordinary / plain detonator comprises of an aluminium shell filled with an explosive charge. It is initiated by safety fuse which is inserted in the open end of the ordinary detonator & held there by crimping it. The fire conveyed by safety fuse initiates the explosive charge inside the shell.

### TECHNICAL INFORMATION

Plan Detonators are available in 2 variations, CDET Alfa & CDET Alfa-S

| Product           | CDET ALFA                              | CDET ALFA-S                   |
|-------------------|----------------------------------------|-------------------------------|
| Shell             | Aluminium                              |                               |
| Explosives Used   | Base Charge - PETN P                   | Primary Charge - ASA Compound |
| Strength          | No. 6, 8, 8* / 10 (By Lead Plate Test) |                               |
| Internal Diameter | 6.50 mm                                | 5.80 mm                       |
| External Diameter | 7.15 mm                                | 6.45 mm                       |
| Shell Length      | 37, 42, 47 mm                          | 42, 47 mm                     |