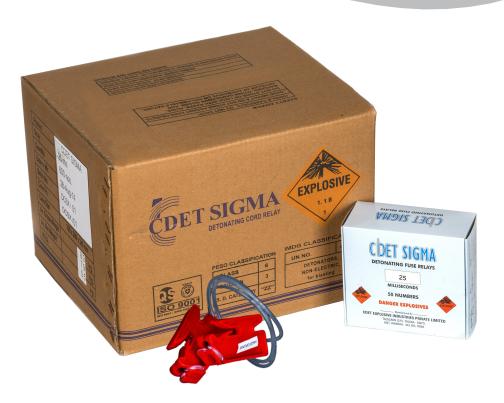

#### CDET SIGMA (CORD RELAY)

CDET SIGMA is a relay action device which provides a time delay within the line of detonating cord firing. The assembly consists of a plastic component housing two identical delay detonators to provide a bi-directional firing capability. CDET SIGMA is recommended for use with 10+ gm detonating cord only.

### PRODUCT CLASSIFICATION

| Commercial Name                            | CDET Sigma                             | CDET Optra                                            |  |
|--------------------------------------------|----------------------------------------|-------------------------------------------------------|--|
| Technical Name                             | Detonators, Non-Electric, For Blasting | Detonators, Assemblies, Non-Electric, For<br>Blasting |  |
| UN No.                                     | 0029                                   | 0360                                                  |  |
| IMDG Division / Compatibility Group        | 1.18                                   | 1.1B                                                  |  |
| Indian Explosives<br>Rules Class, Division | 6,3                                    | 6,3                                                   |  |